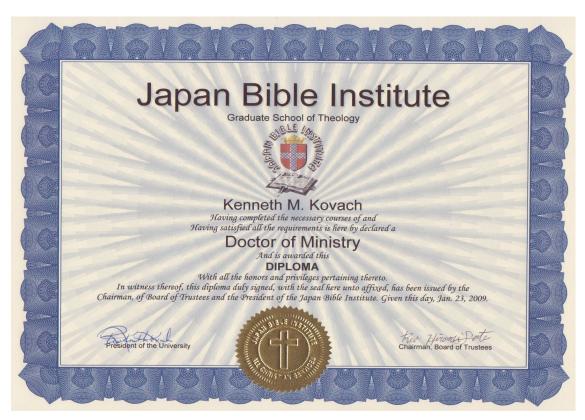

## **Japan Bible Institute**

## Tomuro 4-20-29, Atsugi, Kanagawa. Japan 243-0031

Name: Kenneth Kovach Student Identification No. 1

Major: Doctor of Ministry Minor: N/A

Graduation Date: January 29, 2009

Degree Awarded: Doctor of Ministry